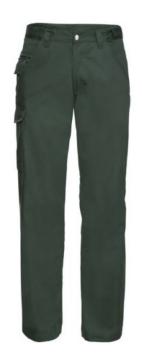

# WORK PANTS WITH MODERN CUT, MATERIAL 65/35, TWILL

#### **Basic informations**

Size: 36x34 / 52x86

Length: 38 Width: 29 Height: 24

Printing type: Vez Color: Dark green

Size: EL

## **Specification**

Russell. Work pants with a modern cut. Material 65% polyester 35% cotton, 245 g, with adjustable waist, 2 back pockets with flaps, cargo pocket on the right sock, small pocket under the belt. Washing at 40C in the machine. Color Dark green, Pants, work pants, twill