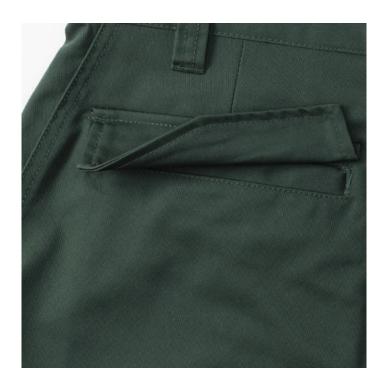

## **Specification**

Russell. Work pants with a modern cut. Material 65% polyester 35% cotton, 245 g, with adjustable waist, 2 back pockets with flaps, cargo pocket on the right sock, small pocket under the belt. Washing at 40C in the machine. Color Dark green, Pants, work pants, twill